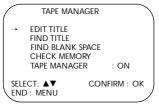

#### TAPE MANAGER

Press to access the Tape Manager directory screen. Details are on page 64.